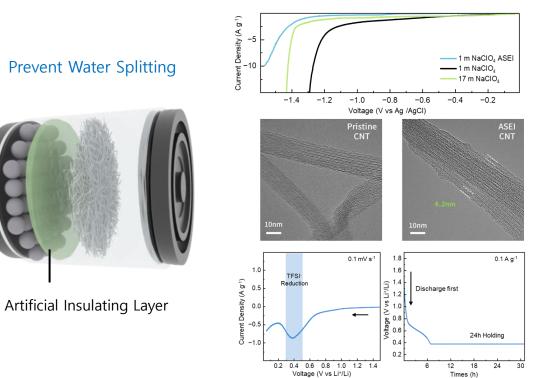

# Green Energy Storage and Emobility Lab.

PI 이병용



March 11, 2025



AND DATE OF THE STATE

## Vibration & Battery Performance at low frequency



Low frequency vibration in Li-Metal Battery



# Vibration & Battery Performance at High frequency



High frequency vibration in Li-ion Battery

#### High frequency vibration in Li-Metal Battery





## Material Research

#### Multivalent ion Electrode

Aqueous electrolye







## Contact Us

Green Energy Storage and Emobility Lab.

이병용 교수



| Majer  | 기계시스템설계              |
|--------|----------------------|
| Lab    | 기계관 614호             |
| Office | 051-510-2313         |
| Email  | blee1015@pusan.ac.kr |



- 박사과정 1
- 석사과정 3



- LG 화학
- LG 에너지솔루션 등