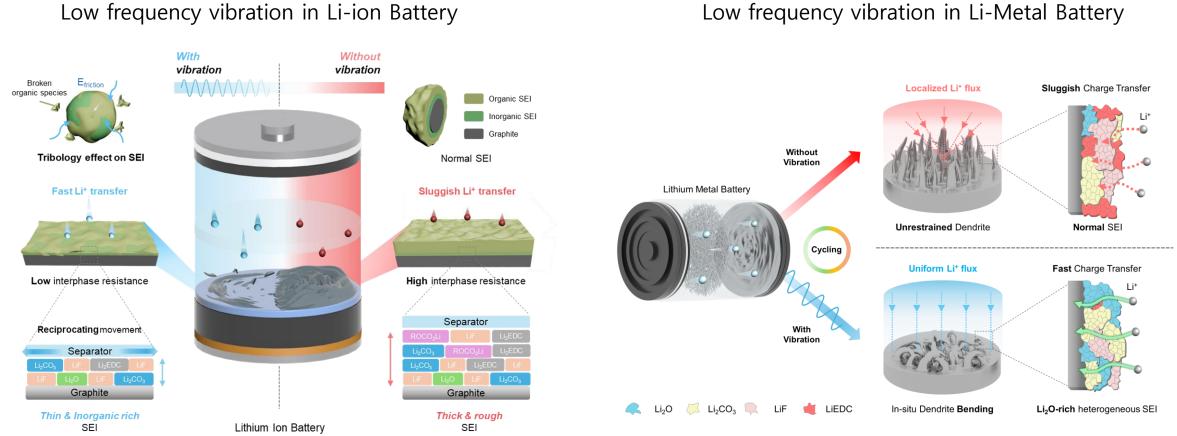

## Vibration & Battery Performance at low frequency

Low frequency vibration in Li-Metal Battery