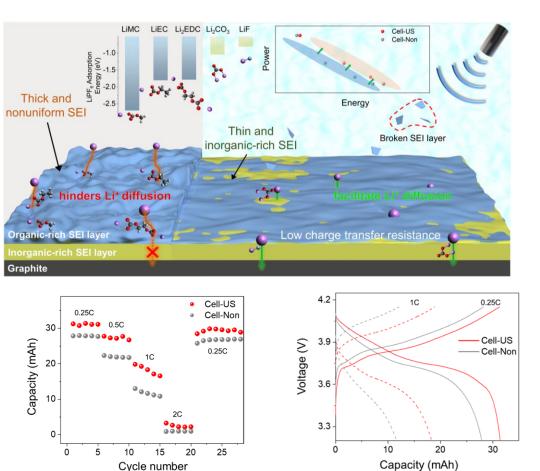

# Vibration & Battery Performance at High frequency

High frequency vibration in Li-ion Battery