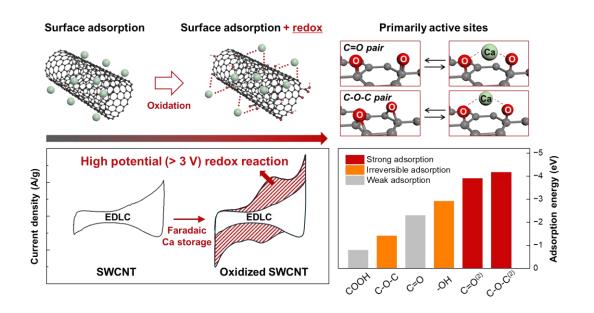

# Green Energy Storage and Emobility Lab.

PI 이병용



March 11, 2025



AND DATE OF THE STATE

## Vibration & Battery Performance at low frequency



Low frequency vibration in Li-Metal Battery



# Vibration & Battery Performance at High frequency



High frequency vibration in Li-ion Battery

#### High frequency vibration in Li-Metal Battery





## Material Research

#### Multivalent ion Electrode

Aqueous electrolye







## Contact Us

Green Energy Storage and Emobility Lab.

이병용 교수



| Majer  | 기계시스템설계              |
|--------|----------------------|
| Lab    | 기계관 614호             |
| Office | 051-510-2313         |
| Email  | blee1015@pusan.ac.kr |



- 박사과정 1
- 석사과정 3



- LG 화학
- LG 에너지솔루션 등