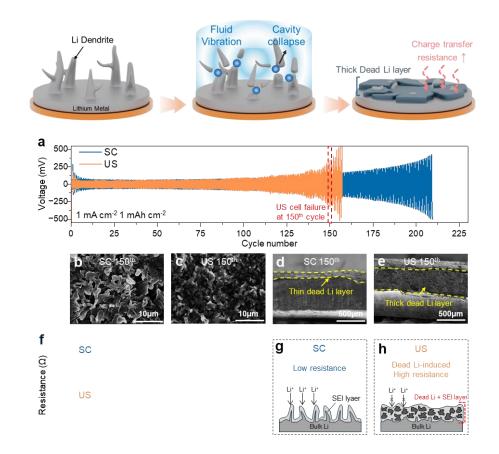

# Green Energy Storage and Emobility Lab.

PI 이병용



March 11, 2025



AND DATE OF THE STATE

## Vibration & Battery Performance at low frequency



Low frequency vibration in Li-Metal Battery



# Vibration & Battery Performance at High frequency



High frequency vibration in Li-ion Battery

#### High frequency vibration in Li-Metal Battery





## Material Research

#### Multivalent ion Electrode

Aqueous electrolye







## Contact Us

Green Energy Storage and Emobility Lab.

이병용 교수



| Majer  | 기계시스템설계              |
|--------|----------------------|
| Lab    | 기계관 614호             |
| Office | 051-510-2313         |
| Email  | blee1015@pusan.ac.kr |



- 박사과정 1
- 석사과정 3



- LG 화학
- LG 에너지솔루션 등