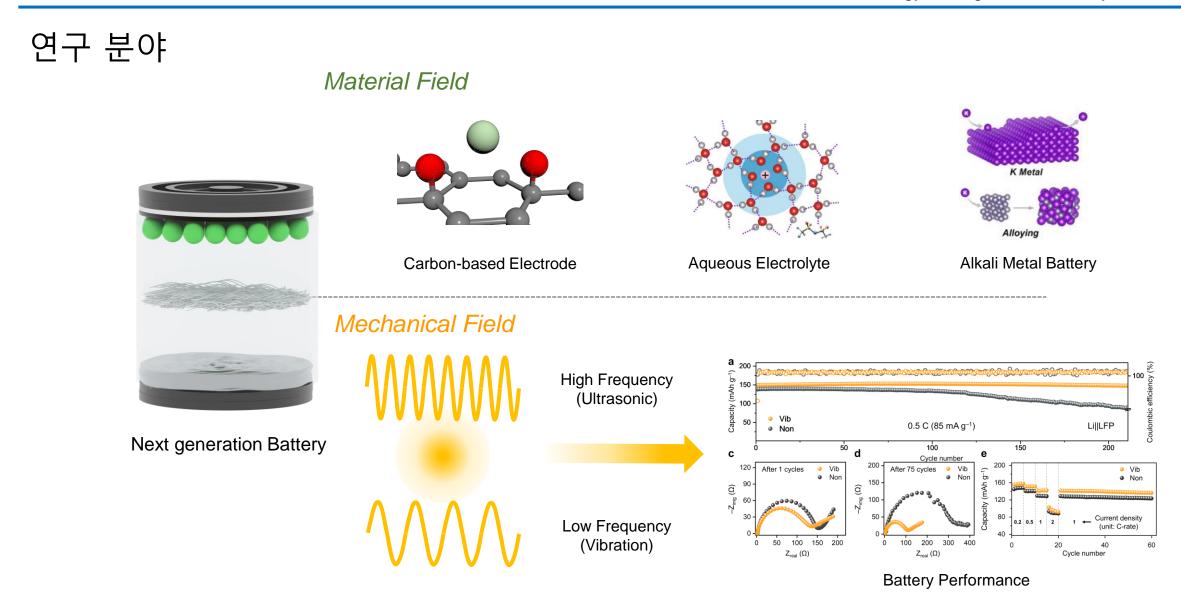

# Green Energy Storage and Emobility Lab.

PI 이병용



March 11, 2025



AND DATE OF THE STATE

## Vibration & Battery Performance at low frequency



Low frequency vibration in Li-Metal Battery



# Vibration & Battery Performance at High frequency



High frequency vibration in Li-ion Battery

#### High frequency vibration in Li-Metal Battery





## Material Research

#### Multivalent ion Electrode

Aqueous electrolye







## Contact Us

Green Energy Storage and Emobility Lab.

이병용 교수



| Majer  | 기계시스템설계              |
|--------|----------------------|
| Lab    | 기계관 614호             |
| Office | 051-510-2313         |
| Email  | blee1015@pusan.ac.kr |



- 박사과정 1
- 석사과정 3



- LG 화학
- LG 에너지솔루션 등